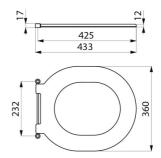

### DESCRIPTION

Toilet seat - Ref. 101619

Toilet seat without lid, 360 x 12 x 433mm. Polyethylene vandal-resistant model is easy to clean. Colour: black. With 304 stainless steel hinges. For S21 and 700 WC models. Supplied with fixing elements. 10-year warranty

#### Toilet seat - Ref. 101619

| Length   | 433mm               |
|----------|---------------------|
| Width    | 360mm               |
| Finish   | Black- Polyethylene |
| Warranty | <u>i (o</u>         |